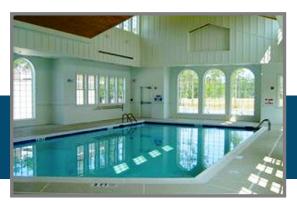

## <u>Golf Courses</u>

- Rivers Edge Golf Club is 18 holes, 6,900 yards and is an Arnold Palmer Signature Course
- Over 30 premier courses located within one hour

- <u>Amenities</u>
- Walking/Hiking/Biking Trails
- Golf and Tennis
- Pool and Athletic Facility
- Ocean Front Beach Club
- Kayaking
- Fishing